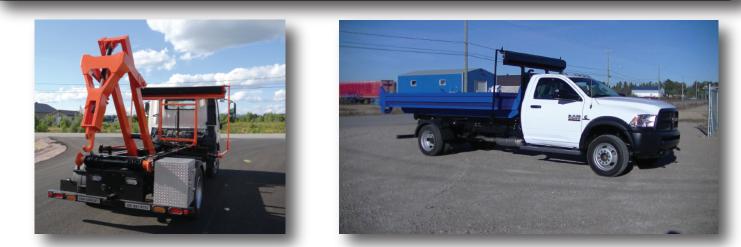

### 15,000 SERIES HOOKLIFT SYSTEM

General Contractors - Landscapers - Lumber Yards - Municipals Governmental - Rental Yards - Roofers - Waste Haulers

## Hooklift system with unlimited versatility

Available options

Hooklift Installation PTO and Pump Installation Rear bumper with LED lights and 2" towing hitch tube & Fender kit Electric / hydraulic tarping system