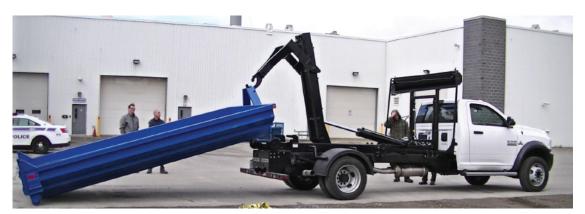

### 15,000 SERIES HOOKLIFT SYSTEM

General Contractors - Landscapers - Lumber Yards - Municipals Governmental - Rental Yards - Roofers - Waste Haulers

## Hooklift system with unlimited versatility

Available options

Hooklift Installation PTO and Pump Installation Rear bumper with LED lights and 2" towing hitch tube & Fender kit Electric / hydraulic tarping system