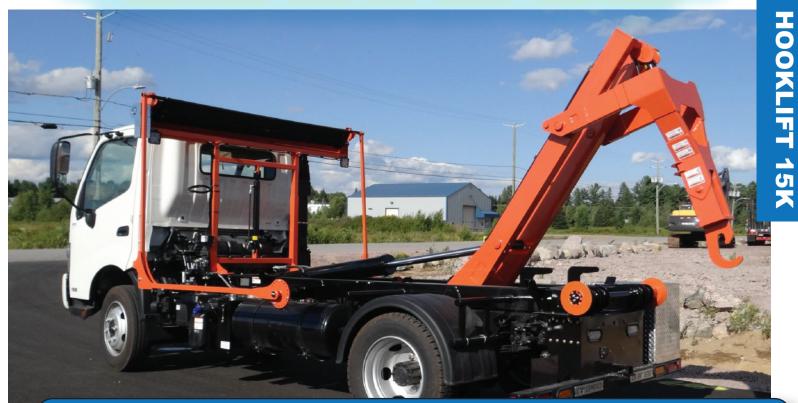

### 15,000 SERIES HOOKLIFT SYSTEM

General Contractors - Landscapers - Lumber Yards - Municipals Governmental - Rental Yards - Roofers - Waste Haulers

## Hooklift system with unlimited versatility

# **15,000 pounds Lift Capacity**

**Cam-Concept Inc. Canada** 

Cam-Concept USA, LLP