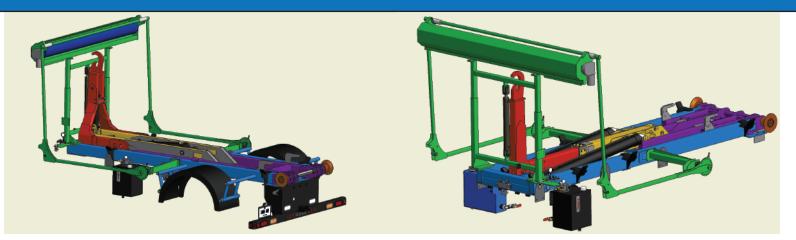

### **15,000 SERIES HOOKLIFT SYSTEM**

| FEATURES                                  | 15K12PV36                                                                        | 12K14PV42                                                                        |
|-------------------------------------------|----------------------------------------------------------------------------------|----------------------------------------------------------------------------------|
| Recommended containers length             | 12 Ft                                                                            | 14ft                                                                             |
| Rated capacity (Incl. Container)          | 15,000 lbs.                                                                      | 15,000 lbs.                                                                      |
| Hooklift length                           | 153"                                                                             | 153 "                                                                            |
| Hook height                               | 36"                                                                              | 42"                                                                              |
| Approximate weight                        | 1,800 lbs.                                                                       | 2,000 lbs.                                                                       |
| Recommended truck "CA" (CAB TO AXLE DIM.) | 102" to 116"                                                                     | 120" to 132"                                                                     |
| Recommended truck frame length            | 152"- 158"                                                                       | 168"- 180"                                                                       |
| Minimum truck GVWR specifications         | 26,000 lbs                                                                       | 26,000 lbs                                                                       |
| Dump angle                                | 50 degrees                                                                       | 50 degrees                                                                       |
| Hook / Dumper hydraulic cylinder          | 6" hydraulic cylinder                                                            | 6" hydraulic cylinder                                                            |
| Tilt cylinder                             | 2" 1/2 hydraulic cylinder                                                        | 2" 1/2 hydraulic cylinder                                                        |
| Hydraulic tank with filter                | Capacity of 9 gallons with tank mounted filter                                   | Capacity of 9 gallons with tank mounted filter                                   |
| 3 sections hydraulic valve                | Hook / dump and tilt coltrolled with a cable joystick, 1 section auxiliary tools | Hook / dump and tilt coltrolled with a cable joystick, 1 section auxiliary tools |